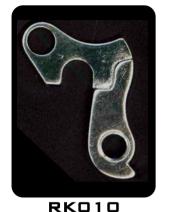

## K2 BIKE 2003 DERAILLEUR HANGER FINDER

**RKO11\*** 

K013906

O3, ALL MOD

O2, ALL MOD

O1, ALL MOD

O3, ALL MACH

K013016

K013012

K013011

O3, ENEMY

O3, ALL ZED

03, ALL CROSS

03, ALL COMFORT

03, ALL FS BIKES

02, ALL FS BIKES

01, ALL FS BIKES

OO, ALL FS BIKES

99, ALL FS BIKES

98, ALL FS BIKES

97, ALL 9-STYLE FS

O2, ENEMY

02, ZED 3.0

02, ZED 4.0

O2, ZED TEAM

01, ZED 3.0

01, ZED 4.0

01, ZED 5.0

O1, ZED TEAM

02, ZED 1.0

02, ZED 2.0

01, ZED 2.0

O2, AGGRO HT

\*THE FIRST PRODUCTION OF O3 ZED, COMFORT AND CROSS HAVE A DERAILLEUR HANGER THAT IS VERY SIMILAR TO THE RKO11. It is not the same fit though. The derailleur hanger can be identified by the following laser-etched part# on the side KO33007150